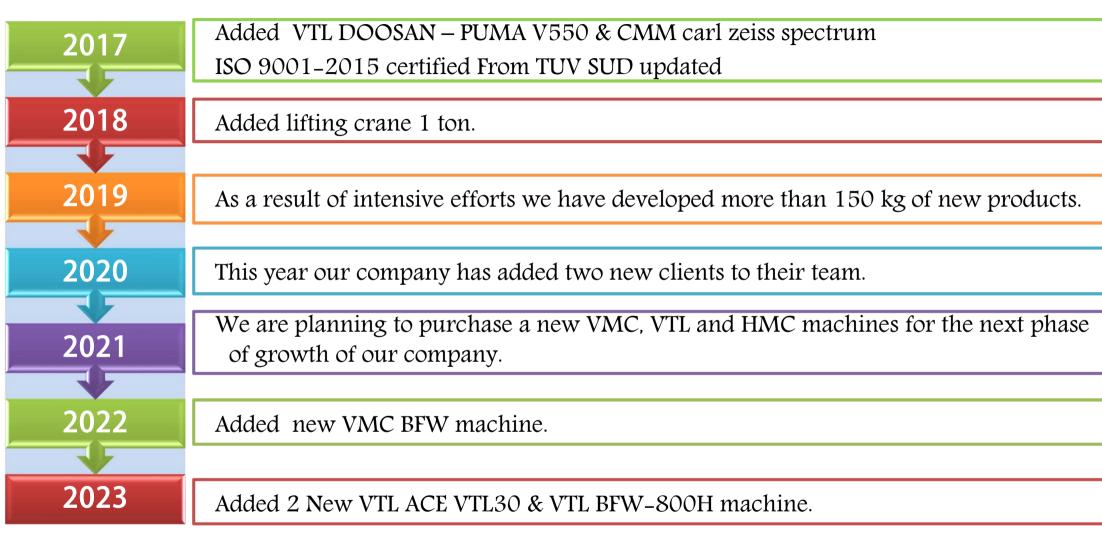

# **OUR MILE STONE ARROW**

| N    |                                                                                            |
|------|--------------------------------------------------------------------------------------------|
| 2009 | Machine shop started on 2009 on rental building, Vmc -machines 2 no's with 6employs        |
|      |                                                                                            |
| 2010 | Additionally added one CNC and VMC machines with 10 employs                                |
|      |                                                                                            |
| 2011 | Again Added one CNC and VMC machines with 15 employs                                       |
|      |                                                                                            |
| 2012 | established new premises with 11000 SQ ft. building                                        |
|      | 100 0001 0000 ('d' 1 m   mm arm 1 1 1 1 1   core 1 1 m core 1 '                            |
| 2013 | ISO 9001-2008 certified From TUV SUD And Added one CNC and VMC machines with 25 employees. |
|      |                                                                                            |
| 2014 | Built standards quality room .                                                             |
|      |                                                                                            |
| 2015 | Additionally added TRIMOS 2D Height Master & Mitutoyo SJ-210 Surface Roughness Tester      |
|      |                                                                                            |
| 2016 | Additionally 4 <sup>TH</sup> AXIS 320mm Head procured for VMC                              |
|      |                                                                                            |

#### OUR MILE STONE ARROW